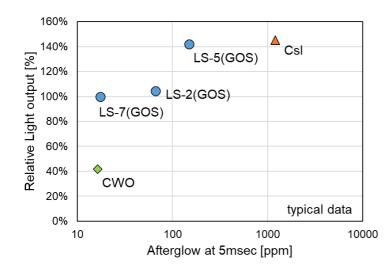

which enables the miniaturization of the detector.

Light Output vs Afterglow (LS series)

LS Series is a product that achieves both high sensitivity and low afterglow, with higher sensitivity than CWO and lower afterglow than Csl. It contributes to the improvement of image quality in radiation detectors.

Note: Based on the evaluation in our company