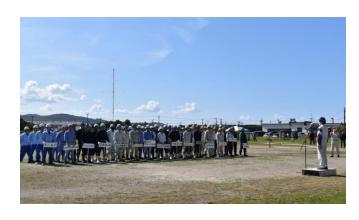

Participation in the firefighting competition hosted by Kitakyushu City Disaster Prevention Association Wakamatsu Branch (Proterial Wakamatsu, Ltd.)

Donated part of the proceeds from sales to the social welfare council (NEOMAX KYUSHU Co.,Ltd.)