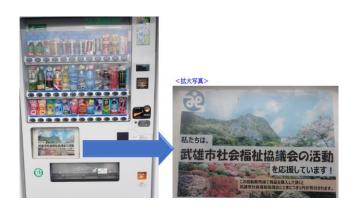

Participation in the firefighting competition hosted by Kitakyushu City Disaster Prevention Association Wakamatsu Branch (Proterial Wakamatsu, Ltd.)

Donated part of the proceeds from sales to the social welfare council (NEOMAX KYUSHU Co.,Ltd.)