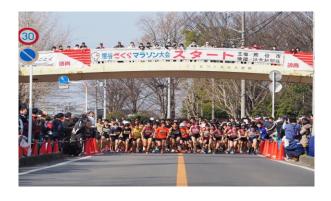

## **PROTERIAL**

Sponsored the Kumagaya Sakura Marathon (Proterial, Ltd. in Kumagaya District)

Wind ensemble concert by a local junior high school club (Yasugi Works, Proterial, Ltd.)

Supported tatara operations (Yasugi Works, Proterial, Ltd. Proterial Yasugi, Ltd.)