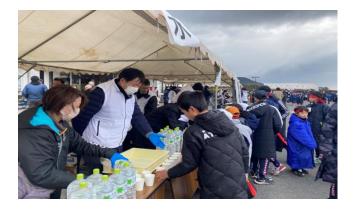

Proterial's characteristic social contribution activities include support for Japan's research into materials science and technology by supporting the Proterial Materials Science Foundation, which was established largely with funds willed by Dr. Kakunosuke Miyashita (a former Hitachi Metals vice president). We also contribute to the preservation of Japan's traditional culture through our work with the operations of Nittoho Tatara, which was revived in 1977 by the Society for Preservation of Japanese Art Swords.