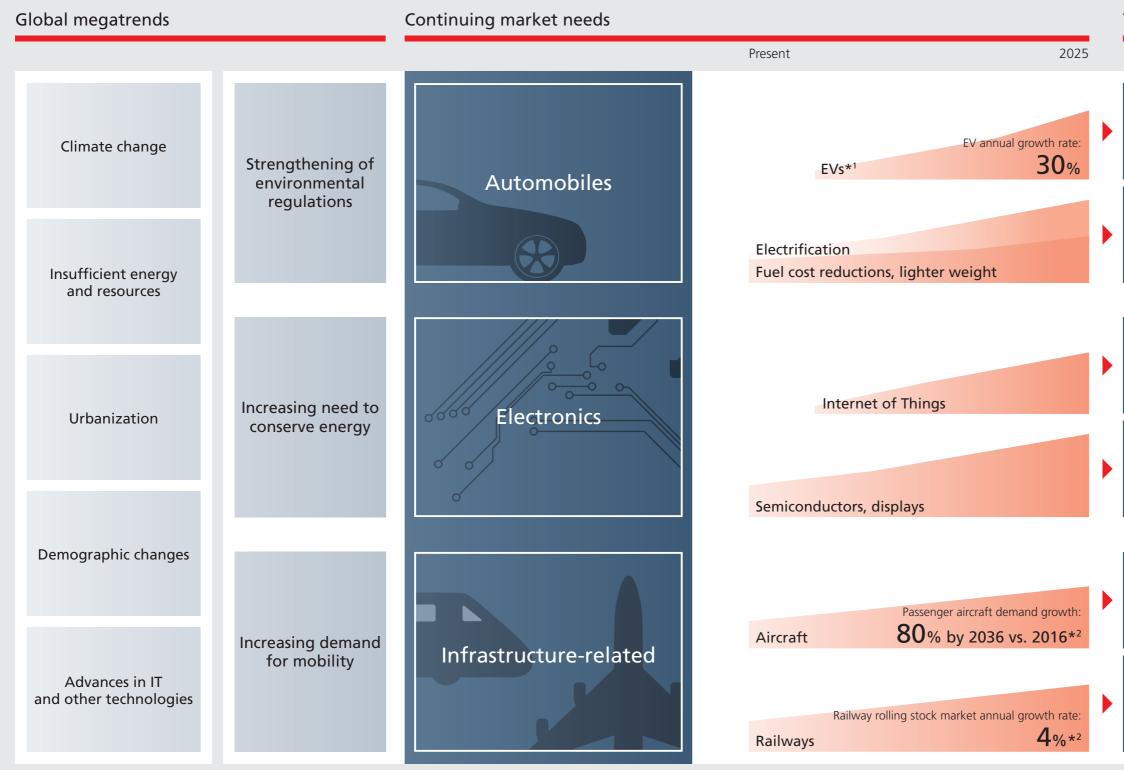

## **Target Areas**

Management Strategies

Megatrends like climate change and insufficient energy and materials are bringing about major transformations to the industrial sector as a whole. The Hitachi Metals Group is working to understand market needs from a customer perspective, to transform megatrends into business opportunities and identify threats, and accurately address social needs for the future.

\*1 Refers to electric vehicles (EVs) including hybrid electric vehicles (HEVs) and plug-in hybrid electric vehicles (PHEVs). \*2 Market trends are Company estimates based on various sources.