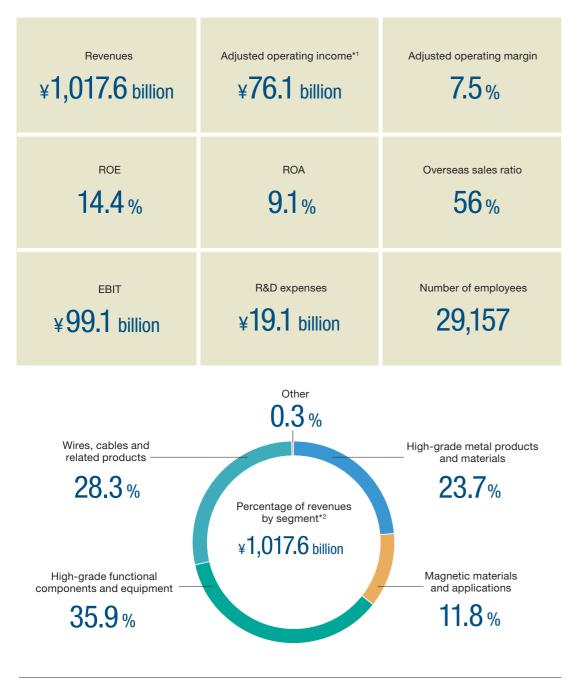

## Overview of the Hitachi Metals Group Hitachi Metals in Figures

In fiscal 2015, ended March 31, 2016, revenues totaled approximately ¥1 trillion, of which overseas sales accounted for 56%.

\*1 Adjusted operating income: Revenues - Cost of sales - Selling, general and administrative expenses \*2 The percentage of revenues by segment is calculated based on sales to external customers