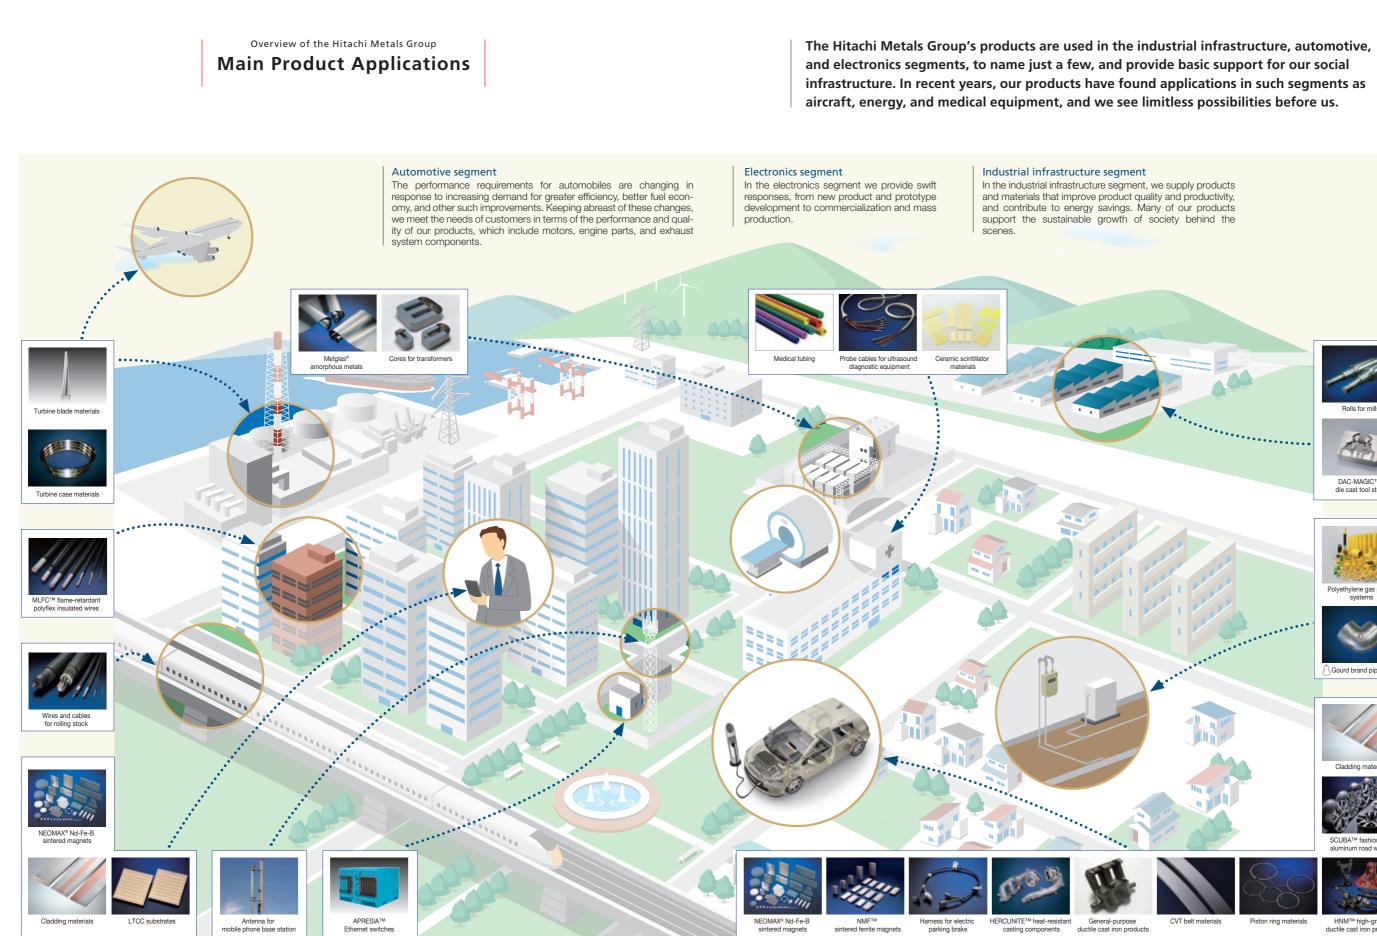

## ••••• DAC-MAGIC™ die cast tool stee Polyethylene gas piping HNM™ high-grad ductile cast iron pro