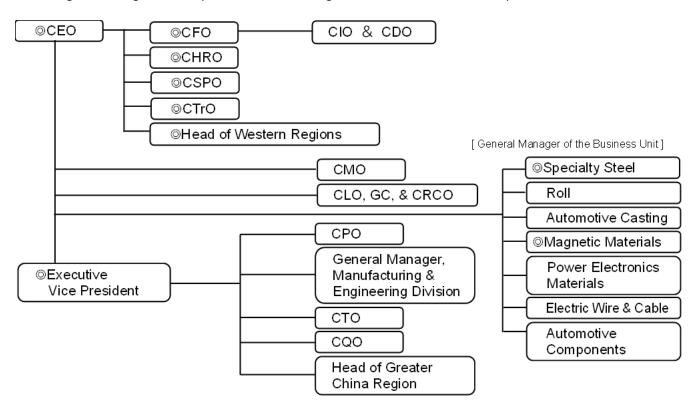

2. Management Organization (©The Senior Management Committee members)

CEO: Chief Executive Officer CFO: Chief Financial Officer

CHRO: Chief Human Resources Officer CSPO: Chief Strategy & Planning Officer

CPO: Chief Procurement Officer

CQO: Chief Quality Officer CIO: Chief Information Officer CDO: Chief Digital Officer CLO: Chief Legal Officer CMO: Chief Marketing Officer CRCO: Chief Risk Control Officer CTrO: Chief Transformation Officer

CTO: Chief Technology Officer

GC: General Counsel